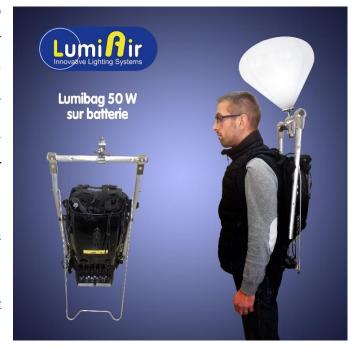

## LumiBag

The LumiBag by LumiAir has been developed to benefit a powerful source of light in total autonomy and easily transportable on any type of site where no power supply is available and where access is difficult.

The system installed on a backpack, consists of a self-inflating balloon, a telescopic mast and power supply via a light Lithium battery.

The illuminating balloon *LumiAir* diffuses an omnidirectional light, not dazzling.

| Model  | Power | Illuminated<br>area | Power supply | Weight | Autonomy |
|--------|-------|---------------------|--------------|--------|----------|
| LBD 50 | 50W   | 300 m <sup>2</sup>  | Battery      | 6 kg   | 4h       |